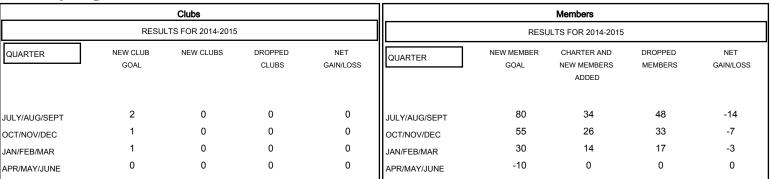

Gary Wong

## MONTHLY MEMBERSHIP PROGRESS REPORT

## District 4 C1

Results as of: 2/28/2015

# LOCATION CALIFORNIA GMT CA 1



### GOALS AND ACTUAL NEW CLUBS CUMULATIVE



#### GOALS AND ACTUAL MEMBERS CUMULATIVE



| DROPPED CLUBS: 0  DROPPED MEMBERS |               | 27 CLUBS OF 46 ADDED 1 OR MORE<br>NEW MEMBERS |                                       | (69.50%)<br>(30.50%) |
|-----------------------------------|---------------|-----------------------------------------------|---------------------------------------|----------------------|
| DECEASED  CLUB CANCELLED  OTHER   | 20<br>0<br>78 | CLICK HERE FOR HEALTH. ASSESSMENT DATA        | FAMILY UNIT MEMBERS HEAD OF HOUSEHOLD | 224<br>111           |
| TOTAL                             | 98            |                                               | NON-HEAD OF HOUSEHOLD                 | 113                  |