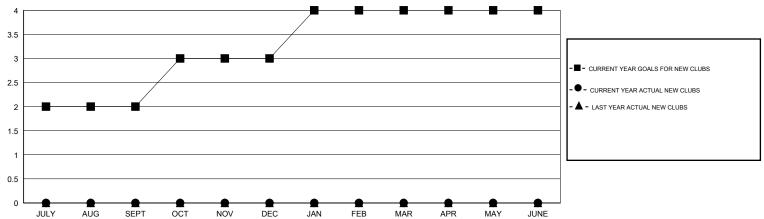

Gary Wong

## MONTHLY MEMBERSHIP PROGRESS REPORT

## District 4 C1

Results as of: 2/28/2015

# LOCATION CALIFORNIA GMT CA 1



### GOALS AND ACTUAL NEW CLUBS CUMULATIVE



#### GOALS AND ACTUAL MEMBERS CUMULATIVE



| DROPPED CLUBS: 0  DROPPED MEMBERS |               | 27 CLUBS OF 46 ADDED 1 OR MORE<br>NEW MEMBERS |                                       | (69.50%)<br>(30.50%) |
|-----------------------------------|---------------|-----------------------------------------------|---------------------------------------|----------------------|
| DECEASED  CLUB CANCELLED  OTHER   | 20<br>0<br>78 | CLICK HERE FOR HEALTH. ASSESSMENT DATA        | FAMILY UNIT MEMBERS HEAD OF HOUSEHOLD | 224<br>111           |
| TOTAL                             | 98            |                                               | NON-HEAD OF HOUSEHOLD                 | 113                  |