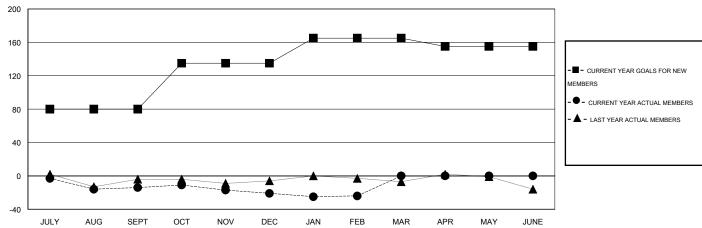

#### GOALS AND ACTUAL MEMBERS CUMULATIVE

| DROPPED CLUBS: 0  DROPPED MEMBERS |               | 27 CLUBS OF 46 ADDED 1 OR MORE<br>NEW MEMBERS |                                       | (69.50%)<br>(30.50%) |
|-----------------------------------|---------------|-----------------------------------------------|---------------------------------------|----------------------|
| DECEASED  CLUB CANCELLED  OTHER   | 20<br>0<br>78 | CLICK HERE FOR HEALTH. ASSESSMENT DATA        | FAMILY UNIT MEMBERS HEAD OF HOUSEHOLD | 224<br>111           |
| TOTAL                             | 98            |                                               | NON-HEAD OF HOUSEHOLD                 | 113                  |